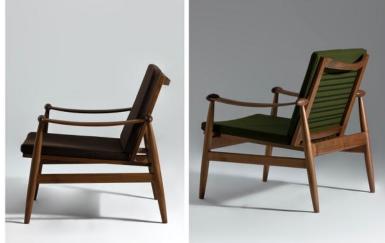

## Marin Lounge Chair

| Description    | Solid wood frame construction with an upholstered seat and seat back. |                              |
|----------------|-----------------------------------------------------------------------|------------------------------|
| Product Code   | MARI-LC                                                               |                              |
| Frame Material | Solid wood                                                            |                              |
| Finish Options | Wood Option B<br>Leather Option A<br>Fabric Option A<br>COM           |                              |
| Dimensions     | Wide<br>Deep<br>High<br>Seat Height<br>Seat Size                      | 29"<br>31"<br>31.5"<br>15.5" |
|                |                                                                       |                              |