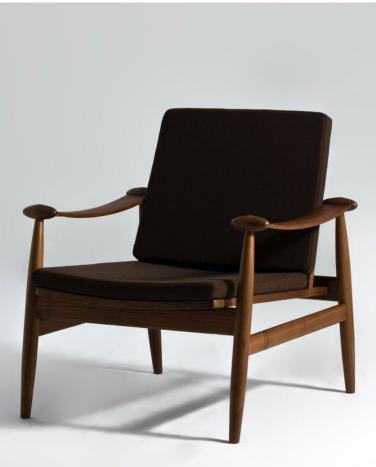

## Marin Lounge Chair

| Description    | Solid wood frame construction with an upholstered seat and seat back. |                              |
|----------------|-----------------------------------------------------------------------|------------------------------|
| Product Code   | MARI-LC                                                               |                              |
| Frame Material | Solid wood                                                            |                              |
| Finish Options | Wood Option B<br>Leather Option A<br>Fabric Option A<br>COM           |                              |
| Dimensions     | Wide<br>Deep<br>High<br>Seat Height<br>Seat Size                      | 29"<br>31"<br>31.5"<br>15.5" |
|                |                                                                       |                              |